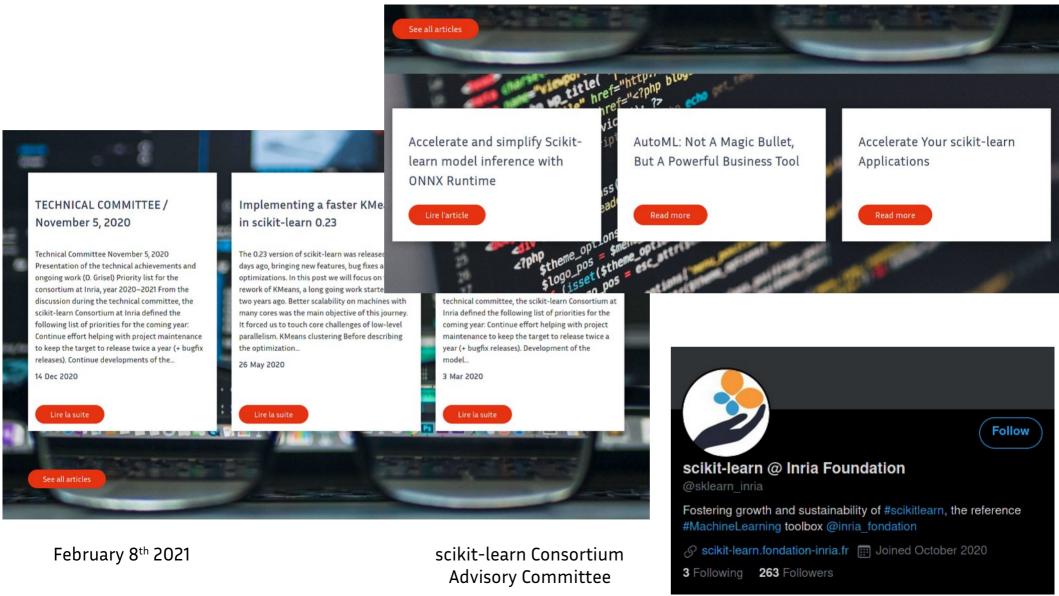

### **Activities**:

- Sprint of the decade: January 28th-31st 2020 (hosted by Dataiku)
- Technical Committee: February 3<sup>rd</sup> 2020
- Remote Sprint: June 23rd-26th 2020
- Technical Committee: November 5th 2020
- Interpretability workshop and Sprint: February 8<sup>th</sup>-10<sup>th</sup> 2021