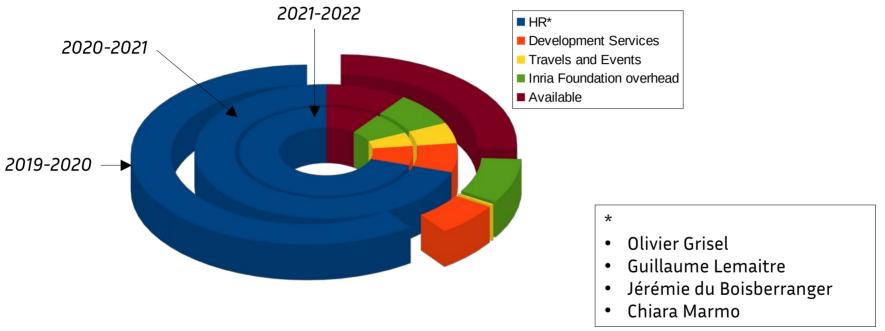

scikit-learn Consortium Advisory Committee

|                              | Platinum<br>Sponsors |           | Gold Sponsors |                 |           | Silver Sponsors |         |        |
|------------------------------|----------------------|-----------|---------------|-----------------|-----------|-----------------|---------|--------|
| 2019-<br>2020                | BCG                  | Microsoft | AXA           | BNP<br>ParisBas | Intel     | Fujitsu         | Dataiku | Nvidia |
| 2020-<br>2021                | BCG                  |           | AXA           | BNP<br>ParisBas | Microsoft | Fujitsu         | Dataiku | APHP   |
| 2021-<br>2022<br>projections | BCG                  | XXX       | AXA           | BNP<br>ParisBas | Microsoft | Fujitsu         | Dataiku | APHP   |